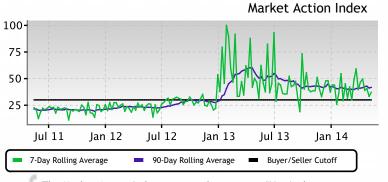

### This Week

The median list price in TAMPA, FL 33624 this week is \$209,900.

The Market Action Index has been trending down lately, while inventory is climbing. These trends imply a weakening market.

# Supply and Demand

 In the last few weeks the market has achieved a relative stasis point in terms of sales to inventory. However, inventory is sufficiently low to keep us in the Seller's Market zone so watch changes in the MAI.
 If the market heats up, prices are likely to resume an upward climb.

The Market Action Index answers the question "How's the Market?" by measuring the current rate of sale versus the amount of the inventory. Index above 30 implies Seller's Market conditions. Below 30, conditions favor the buyer.

# Price

Prices in this zip code seem to have settled around a plateau.
 Look for a persistent down-shift in the Market Action Index before we see prices deviate from these levels.

Slight upward trend