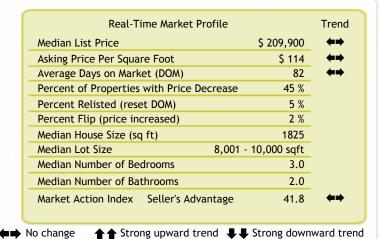

### This Week

The median list price in TAMPA, FL 33624 this week is \$209,900.

The Market Action Index has been trending down lately, while inventory is climbing. These trends imply a weakening market.