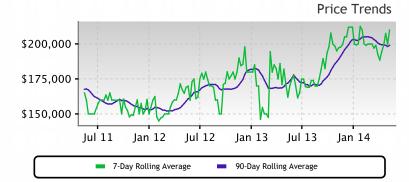

# Price

Prices in this zip code seem to have settled around a plateau.
 Look for a persistent down-shift in the Market Action Index before we see prices deviate from these levels.

Slight upward trend